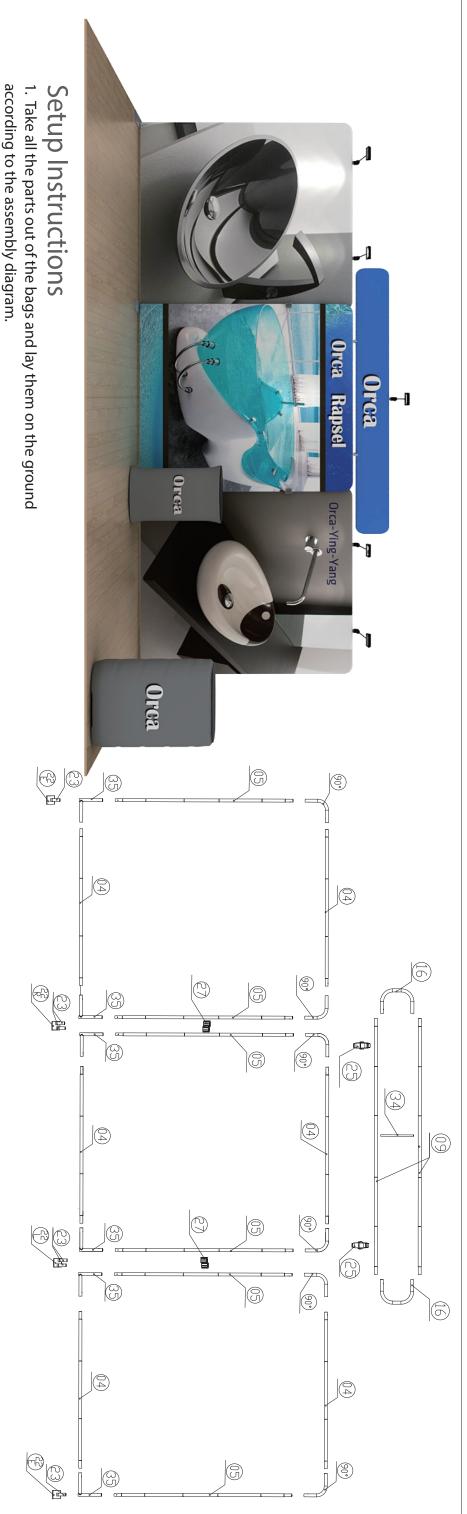

## WLM-ORCA B – Straight Header

- according to the assembly diagram.
- 2. Make sure that all the corresponding numbers are correct.
- spring pop up on place. difficult you can slightly twist the parts together to make the locking 3. Now start pushing the pipes together until they firmly click, if
- the printed fabric. Feed the fabric from the round edges of the 4. Its time to get your hands cleaned as now you are ready to handle fabric to the bottom, now close the Zipper. frame, feed only a few feet, then stand the frame up then slide the

2000N

2000N

2259mm(88.9″) 2283mm(89.9")

- stand, lift the fabric panels and fit on the feet. 5. You can set up the feet in the position that you want to erect the
- they are designed tight so they lock well. 6. To lock the frames together you can use the "S" shaped brackets,
- clear plastic clips. 7. If you have a header in the kit you can fix to the top by using the

| NO.                                                                                                      | 04)  | 05   | 23        | 27    | 35      |                           |
|----------------------------------------------------------------------------------------------------------|------|------|-----------|-------|---------|---------------------------|
| NO. Quantity Confirm NO.                                                                                 | 6    | 6    | 6         | 2     | 6       | Frame                     |
| NO.                                                                                                      | 90°  | (E)  | (22)<br>L | (R22) | 16      |                           |
| Quantity                                                                                                 | 6    | 2    | _         | _     | 2       | Frame                     |
| Confirm N                                                                                                | 0    |      |           |       |         |                           |
| IO. Quan                                                                                                 | 25 4 | 09 2 | 34) 1     |       |         | Frame                     |
| Quantity Confirm NO. |      |      |           |       |         | ne                        |
| NO.                                                                                                      |      |      |           |       |         |                           |
| Quantity                                                                                                 |      |      |           |       |         | Frame                     |
| Confirm                                                                                                  |      |      |           |       |         |                           |
| NO.                                                                                                      |      |      |           |       |         | _                         |
| Quantity                                                                                                 |      |      |           |       |         | Frame                     |
| Confirm                                                                                                  |      |      | \         |       |         |                           |
| NO. Quan                                                                                                 |      |      |           |       |         | Frame                     |
| itity Co                                                                                                 |      |      |           |       |         | me                        |
| าfirm                                                                                                    |      |      |           |       |         |                           |
| NO.                                                                                                      |      |      | 40"       | 32"   | 22.6"   | _                         |
| Confirm                                                                                                  |      |      |           |       |         | TV kit                    |
| NO.                                                                                                      |      |      |           | CA500 | CA900   | Shippi                    |
| Confirm                                                                                                  |      |      |           |       |         | ng Case                   |
|                                                                                                          |      |      |           |       | 2000N*3 | Shipping Case accessories |
|                                                                                                          |      |      |           |       |         |                           |